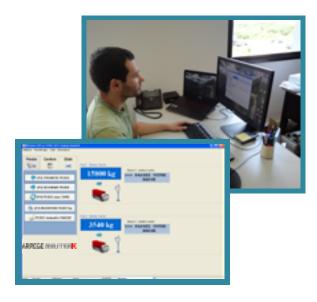

### Power-Weight

Weighing management software for weighbridges and peripherals (radiation portal monitor, multi-station...).

Controlling of a multi-scale batching process.