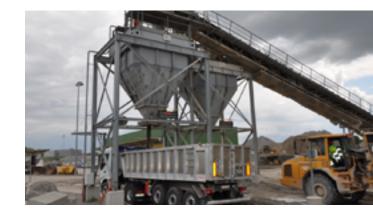

#### Perfect CPL

Monobloc weighbridge for construction site. Dimensions and capacities for any type of needs.

Removable concrete panels for easy cleaning.

A FT modular version is available for the shipping in sea-container.

### Perfect TB

Full concrete weighbridge. Dimensions: 14, 16, 18 x 3 meters - 50/60 tonnes.

### Perfect TM

Full steel weighbridge (painted or galvanized). Adapted for the shipping in sea-container.

### Custom-made dumper truck scale

Weighbridge with high capacity over 100 tonnes. All widths and lengths are possible.