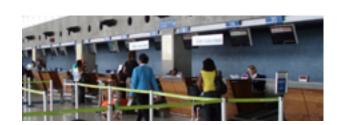

### **Magic Aero**

Weighing indicator for passengers' luggage at airports, with two displays.