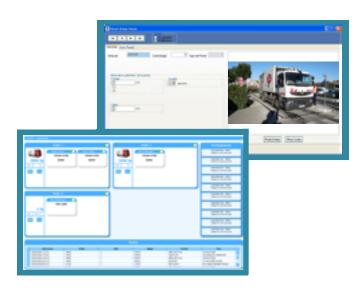

### Vehicle flow management

Automatic Number Plate Recognition camera

### Mobility, remote management

Rugged tablet, touchpad, badge/tag reader, RFID, WiFi, 3G/4G...