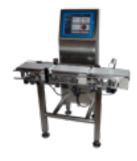

### Checkweighers

C80 with touch-screen interface, with MID approval. From 15g to 60kg, rating up to 500 units/min.