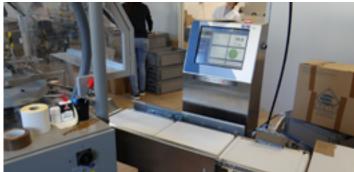

### Roller checkweighers

Dynamic weighing system on roller conveyors for the motion control of the packages, boxes, bags...

### Checkweighers

C80 with touch-screen interface, with MID approval. From 15g to 60kg, rating up to 500 units/min.