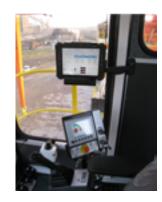

### Mobility, remote management

Rugged tablet, touchpad, badge/tag reader, RFID, WiFi, 3G/4G...