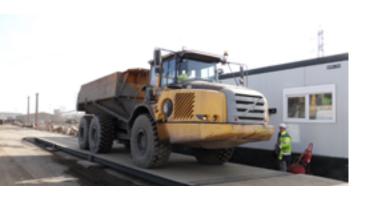

### Custom-made dumper truck scale

Weighbridge with high capacity over 100 tonnes. All widths and lengths are possible.