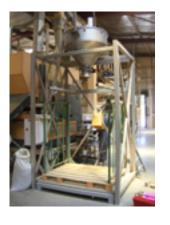

### **Big Bag filling stations**

Manual or automatic filling station by weight control. Control panel with batching indicator, printer, relays, and connection to PLC.