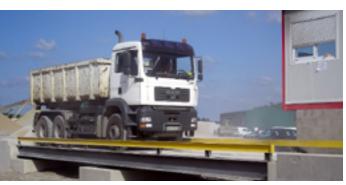

# VEHICLE WEIGHING

### Perfect TB

Full concrete weighbridge. Dimensions: 14, 16, 18 x 3 meters - 50/60 tonnes.