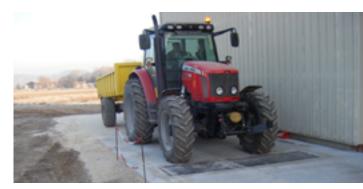

### Perfect TB

Full concrete weighbridge. Dimensions: 14, 16, 18 x 3 meters - 50/60 tonnes.