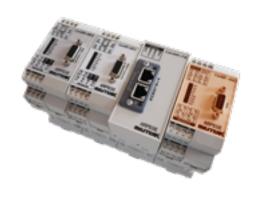

WiFi, 3G/4G...



#### **Access control**



Gardiane terminal, badge/ tag reader, LCD display, RFID, intercom...



#### Winstar

#### **DoseView**

Weighing process management software for weighbridges.



Software solution for controlling, monitoring and managing the dosing process or automatic formulation.

Dosing in hasardous area with ATEX equipment.



### Power-Weight

Weighing management software for weighbridges and peripherals (radiation portal monitor, multi-station...).



Controlling of a multi-scale batching process.



### WEIGHT TRANSMITTERS

### IDe 500-l

Multi-scales weighing indicator.
Fieldbus communication with PLC.



### Candy

Digital weight transmitter Candy. Converts analogue signals to digital data.





### **DIN** rail modules

Wireless «hot plug» modules.



### Can MK- MES/ FB/ 4I-4O

Autonomous weight transmitter.
CAN bus modules interconnection.
MasterCan gateway for CAN network extension.
Interface for:

- 4E/4S with the option 4/20 mA or 0/10V.







- Fieldbus: Ethernet IP, Modbus, Profibus-DP...







# WEIGHING INDICATORS

# WEIGHING INDICATORS

#### IDLC 2



Compact weighing indicator for digital load cells (CAN-Bus, RS485, Ethernet).



... or multichannel weighing indicatortransmitter using CAN Bus.

### IDe 150 / IDe 250



Multifunction indicator.





### **IDL** 55

Weighing indicator for weighbridge applications.

Management of 10 files with data stored in memory.

Communications: Ethernet, USB, serial, printer and PC keyboard.



### Logic 100/200 and Harmony



Weighing indicator, batching for scales or hopper.





###