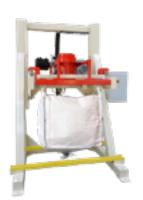

### **Big Bag filling stations**

Manual or automatic filling station by weight control. Control panel with batching indicator, printer, relays, and connection to PLC.