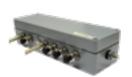

### Can MK- MES/ FB/ 4I-4O

Autonomous weight transmitter.
CAN bus modules interconnection.
MasterCan gateway for CAN network extension.
Interface for:

- 4E/4S with the option 4/20 mA or 0/10V.

- Fieldbus: Ethernet IP, Modbus, Profibus-DP...