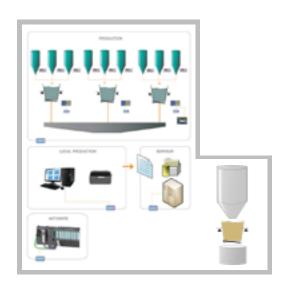

### Power-Weight

Weighing management software for weighbridges and peripherals (radiation portal monitor, multi-station...).

Controlling of a multi-scale batching process.