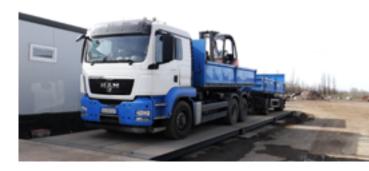

#### Perfect CPL

Monobloc weighbridge for construction site. Dimensions and capacities for any type of needs.

Removable concrete panels for easy cleaning.

A FT modular version is available for the shipping in sea-container.

### Perfect TB

Full concrete weighbridge. Dimensions: 14, 16, 18 x 3 meters - 50/60 tonnes.

### Perfect TM

Full steel weighbridge (painted or galvanized). Adapted for the shipping in sea-container.