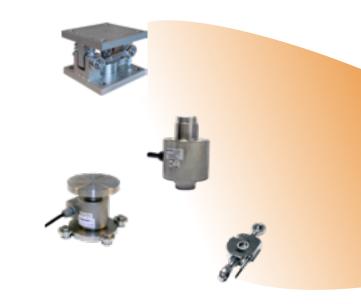

### LOAD CELLS

### **Tension - Compression**

Compression load cells (analogue or digital versions), tension and mounting kit.

#### Load cells

Bending beam or shear beam load cells, mounting kits.

TECHNICAL SUPPORT

IT SUPPORT
hotline@masterk.com
+33 472 229 228