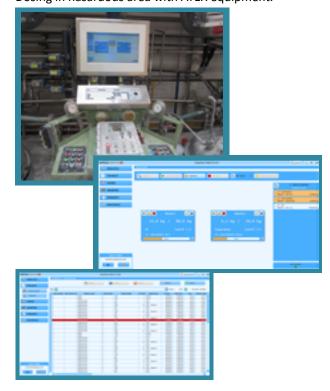

#### **DoseView**

Weighing process management software for weighbridges.

Software solution for controlling, monitoring and managing the dosing process or automatic formulation.

Dosing in hasardous area with ATEX equipment.