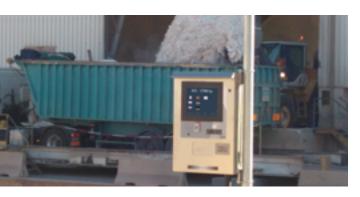

### IDe 500-l

Multi-scales weighing indicator.
Fieldbus communication with PLC.