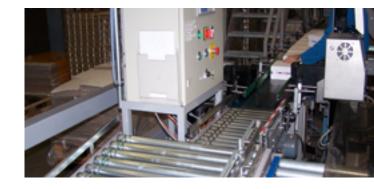

### **Big Bag filling stations**

Manual or automatic filling station by weight control. Control panel with batching indicator, printer, relays, and connection to PLC.