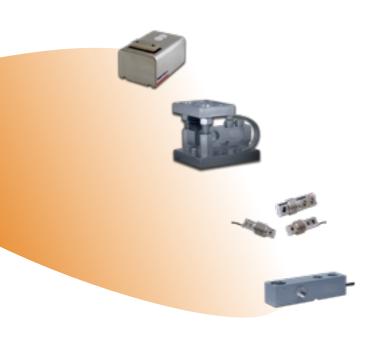

### WEIGHT TRANSMITTERS

### IDe 500-l

Multi-scales weighing indicator.
Fieldbus communication with PLC.

### Candy

Digital weight transmitter Candy. Converts analogue signals to digital data.

### **DIN** rail modules

Wireless «hot plug» modules.

### Can MK- MES/ FB/ 4I-4O

Autonomous weight transmitter.
CAN bus modules interconnection.
MasterCan gateway for CAN network extension.
Interface for:

- 4E/4S with the option 4/20 mA or 0/10V.

- Fieldbus: Ethernet IP, Modbus, Profibus-DP...